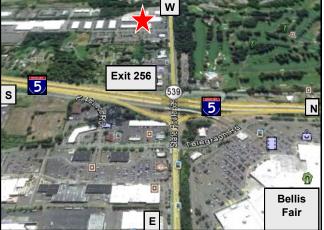

### **AERIAL PHOTO**

3560 Meridian St, Bellingham, WA

### **AERIAL PHOTO**

3560 Meridian St, Bellingham WA

Meridian St