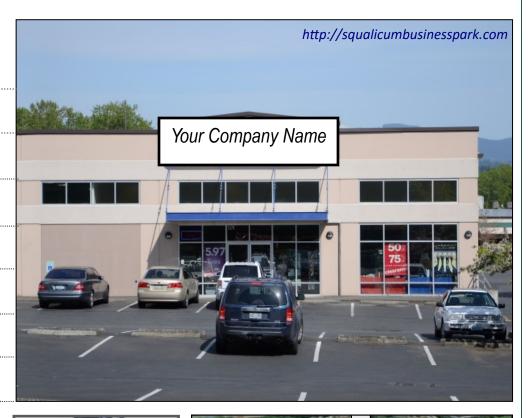

## **Squalicum Business Park**

3560 Meridian St, Bellingham, WA 98225

5,916 SF (available now)

\$15/SF/YR + NNN

Dock high loading in rear

Easy Access to I-5

33,000 cars per day

**Excellent Parking** 

Monument/Fascia Signage