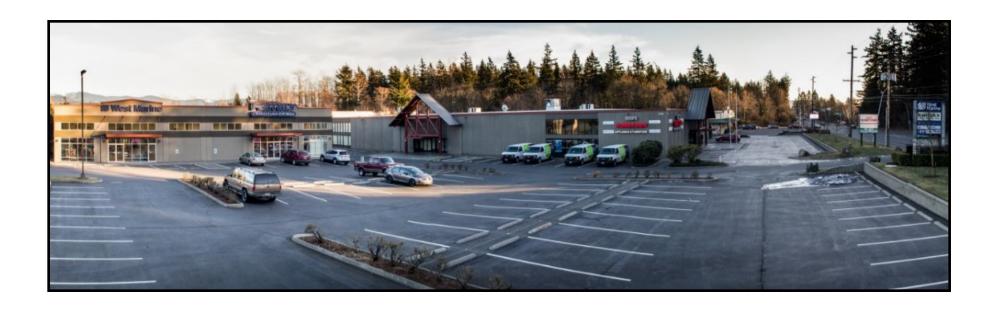

uyer to verify.



# For Lease

### Squalicum Business Park

#### PROPERTY FACT SHEET

Address: 3560 Meridian St, Bellingham

**Zoning:** Retail, Medical, Office

**Traffic Counts:** 33,000+ cars per day

Ceiling Height: 16 feet

**Loading Dock:** In rear of building

Telecommunications: Wired for phone and high

speed internet

Households:

**Demographics:** 1 mile: 4,235

3 miles: 27,037

HVAC: Rooftop HVAC units,

maintained quarterly

Signage: Fascia & Monument

Asphalt: Excellent condition



#### Contact

Greg Martineau, CCIM <u>C</u> (360) 820-4645 <u>O</u> (360) 676-4866 greg@saratogacom.com



### **AERIAL PHOTO**

3560 Meridian St, Bellingham, WA





### **AERIAL PHOTO**

3560 Meridian St, Bellingham WA



Meridian St



### **Panoramic Photo**

3560 Meridian St, Bellingham WA