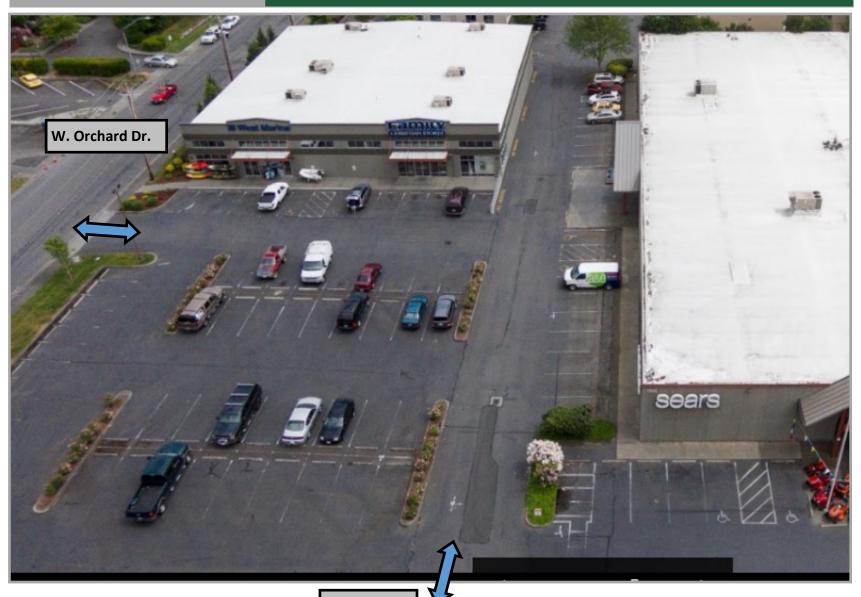

erein has been obtained from sources deemed reliable, but not guaranteed. Buyer to verify.



# For Lease

### Squalicum Business Park

#### PROPERTY FACT SHEET

Address: 3560 Meridian St, Bellingham

**Zoning:** Retail, Medical, Office

**Traffic Counts:** 33,000+ cars per day

Ceiling Height: 16 feet

**Loading Dock:** In rear of building

Telecommunications: Wired for phone and high

speed internet

Households:

**Demographics:** 1 mile: 4,235

3 miles: 27,037

HVAC: Rooftop HVAC units,

maintained quarterly

Signage: Fascia & Monument

Asphalt: Excellent condition



#### Contact

Greg Martineau, CCIM <u>C</u> (360) 820-4645 <u>O</u> (360) 676-4866 greg@saratogacom.com



### **AERIAL PHOTO**

3560 Meridian St, Bellingham, WA





### **AERIAL PHOTO**

3560 Meridian St, Bellingham WA



Meridian St



### **Panoramic Photo**

3560 Meridian St, Bellingham WA