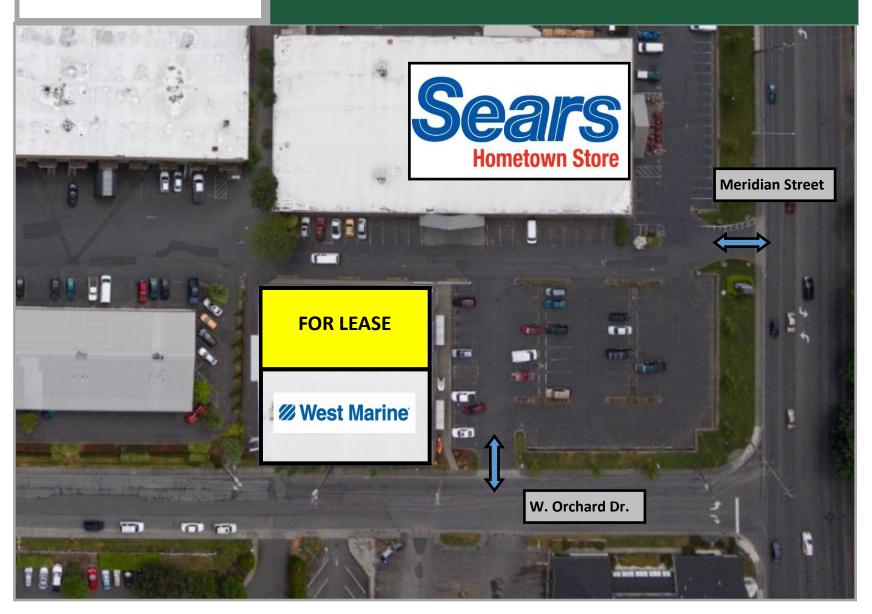

### **AERIAL PHOTO**

3560 Meridian St, Bellingham, WA

## **Squalicum Business Park**

3560 Meridian St, Bellingham, WA 98225

5,916 SF (available now)

\$15/SF/YR + NNN

Dock high loading in rear

Easy Access to I-5

33,000 cars per day

**Excellent Parking** 