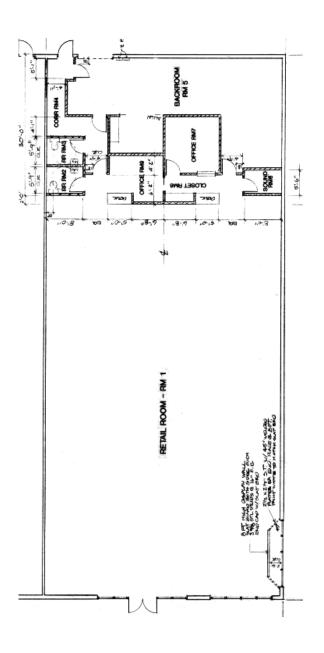

## **Squalicum Business Park**

3560 Meridian St, Bellingham, WA 98225

5,916 SF (available now)

\$15/SF/YR + NNN

Dock high loading in rear

Easy Access to I-5

33,000 cars per day

**Excellent Parking** 