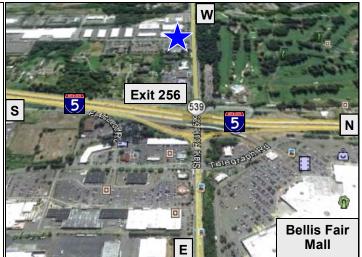

## **FOR LEASE**

3548 Meridian St Bellingham, WA 98225

Can be demised to 5,000 SF

Re-landscaped (improved sight lines)

Excellent retail location near rooftops

Close to I-5 ramps & Bellis Fair Mall

Traffic Counts: 30,000+ cars per day