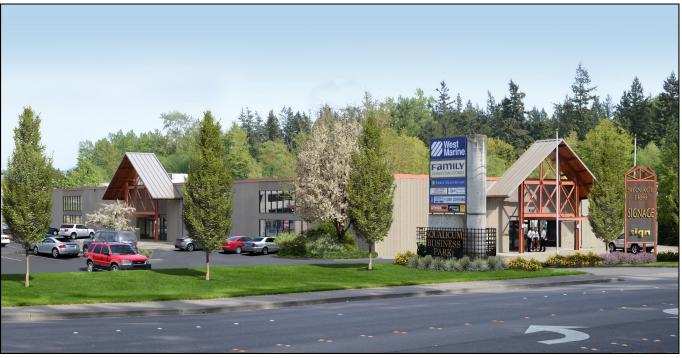

## **FOR LEASE**

3548 Meridian St Bellingham, WA 98225

Can be demised to 5,000 SF

Re-landscaped (improved sight lines)

Excellent retail location near rooftops

Close to I-5 ramps & Bellis Fair Mall

Traffic Counts: 30,000+ cars per day

Great Signage and Excellent Parking

The information contained herein has been obtained from sources we deem reliable. We do not guarantee its accuracy. All info should be verified prior to purchase or lease