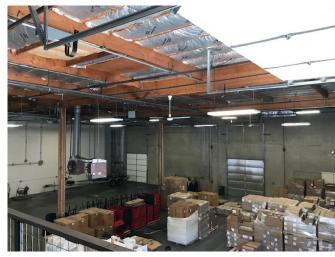

## Warehouse Interior Facing Side Grade-Level Door

Warehouse Interior Facing Rear

Mezzanine Facing Rear of Warehouse- Two Dock-High Doors

Warehouse Interior Facing Front