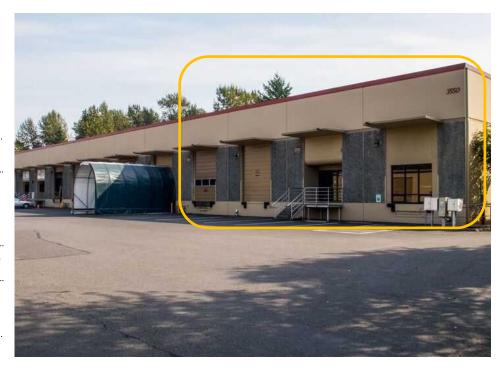

# Warehouse & Office Space

Squalicum Business Park

3550 Meridian Street

Suite 6

Bellingham, WA 98225

9.680 SF Available

\$0.75 per SF, NNN

Includes 2,280 SF High Quality

Doors: One 14' Dock High, Two 10' Dock High

+ 14' Grade Level

Parking Front + Huge Gravel Area in

Back

Telecommunications: Phones & High Speed Internet.

Fiber is available too

Heated/ Insulated: Yes

Ceiling Height 18' to 24'

### Contact

Greg Martineau, CCIM <u>C</u> (360) 820-4645 <u>O</u> (360) 676-4866 greg@gagecre.com

One dock high loading door (14') in front of Building

One grade level loading door (14') on side of Building

Two dock high loading doors (10' each) at rear of Building

Lots of exterior space for truck maneuvering