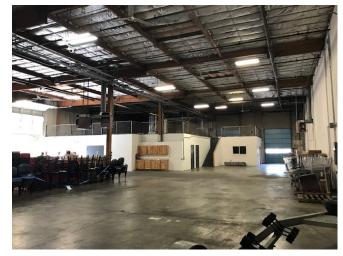

## Warehouse Interior Facing Side Grade-Level Door

Warehouse Interior Facing Rear

Mezzanine Facing Rear of Warehouse- Two Dock-High Doors

Warehouse Interior Facing Front