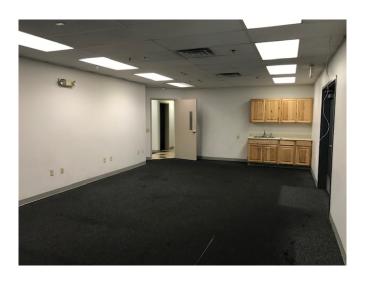

Telecommunications: Phones & High Speed Internet.

Fiber is available too

Heated/ Insulated: Yes

Ceiling Height 18' to 24'

Sprinkler System: Yes

Electrical Service: 3-Phase, 480 Volts, 400 Amps

Bonus SF: 2,280 SF Mezzanine



 Greg Martineau, CCIM
 Tracy Carpenter

 C (360) 820-4645
 C (360) 303-2608

 O (360) 676-4866
 O (360) 483-0508

 greg@gagecre.com
 Tracy@gagecre.com





# 3550 Meridian Street, Suite 6, Bellingham, WA

9,680 Square Feet (not including mezzanine)

(2,280 SF of additional mezzanine (light storage) space above the offices)





# 6 Ceiling Fans Throughout Warehouse



3- Phase, 480 Volts, 400 Amps



3 Gas Heating Units in Warehouse





### Contact

Greg Martineau, CCIM <u>C</u> (360) 820-4645 <u>O</u> (360) 676-4866 greg@gagecre.com



# Office Space Photos









### Contact

Greg Martineau, CCIM <u>C</u> (360) 820-4645 <u>O</u> (360) 676-4866 greg@gagecre.com



One dock high loading door (14') in front of Building



One grade level loading door (14') on side of Building



Two dock high loading doors (10' each) at rear of Building



Lots of exterior space for truck maneuvering

### Contact

Greg Martineau, CCIM <u>C</u> (360) 820-4645 <u>O</u> (360) 676-4866 greg@gagecre.com



## Warehouse Interior Facing Side Grade-Level Door



Warehouse Interior Facing Rear



Mezzanine Facing Rear of Warehouse- Two Dock-High Doors



Warehouse Interior Facing Front



### Contact

Greg Martineau, CCIM <u>C</u> (360) 820-4645 <u>O</u> (360) 676-4866 greg@gagecre.com