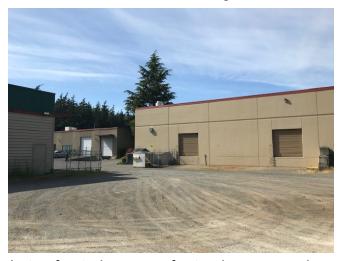

Two dock high loading doors (10' each) at rear of Building

Lots of exterior space for truck maneuvering