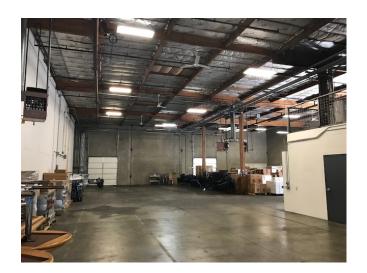

## Warehouse Interior Facing Side Grade-Level Door

Warehouse Interior Facing Rear

Mezzanine Facing Rear of Warehouse- Two Dock-High Doors

Warehouse Interior Facing Front