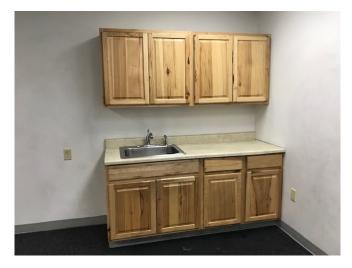

lecommunications: Phones & High Speed Internet.

Fiber is available too

Heated/ Insulated: Yes

Ceiling Height 18' to 24'

Sprinkler System: Yes

Electrical Service: 3-Phase, 480 Volts, 400 Amps

Bonus SF: 2,280 SF Mezzanine



 Greg Martineau, CCIM
 Tracy Carpenter

 C (360) 820-4645
 C (360) 303-2608

 O (360) 676-4866
 O (360) 483-0508

 greg@gagecre.com
 Tracy@gagecre.com





# 3550 Meridian Street, Suite 6, Bellingham, WA

9,680 Square Feet (not including mezzanine)

(2,280 SF of additional mezzanine (light storage) space above the offices)





# 6 Ceiling Fans Throughout Warehouse



3- Phase, 480 Volts, 400 Amps



3 Gas Heating Units in Warehouse





### Contact

Greg Martineau, CCIM <u>C</u> (360) 820-4645 <u>O</u> (360) 676-4866 greg@gagecre.com



# Office Space Photos









### Contact

Greg Martineau, CCIM <u>C</u> (360) 820-4645 <u>O</u> (360) 676-4866 greg@gagecre.com



One dock high loading door (14') in front of Building



One grade level loading door (14') on side of Building



Two dock high loading doors (10' each) at rear of Building



Lots of exterior space for truck maneuvering

### Contact

Greg Martineau, CCIM <u>C</u> (360) 820-4645 <u>O</u> (360) 676-4866 greg@gagecre.com



## Warehouse Interior Facing Side Grade-Level Door



Warehouse Interior Facing Rear



Mezzanine Facing Rear of Warehouse- Two Dock-High Doors



Warehouse Interior Facing Front



### Contact

Greg Martineau, CCIM <u>C</u> (360) 820-4645 <u>O</u> (360) 676-4866 greg@gagecre.com