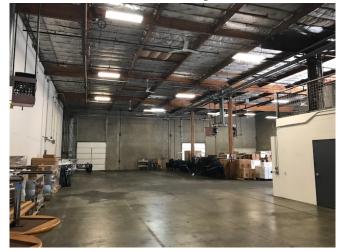

## Warehouse Interior Facing Side Grade-Level Door

Warehouse Interior Facing Rear

Mezzanine Facing Rear of Warehouse- Two Dock-High Doors

Warehouse Interior Facing Front