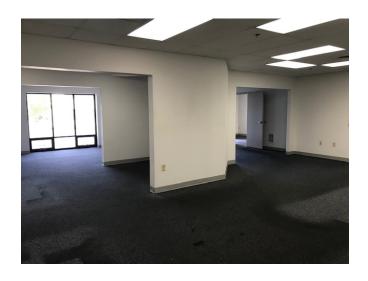

Telecommunications: Phones & High Speed Internet.

Fiber is available too

Heated/ Insulated: Yes

Ceiling Height 18' to 24'

Sprinkler System: Yes

Electrical Service: 3-Phase, 480 Volts, 400 Amps

Bonus SF: 2,280 SF Mezzanine



 Greg Martineau, CCIM
 Tracy Carpenter

 C (360) 820-4645
 C (360) 303-2608

 O (360) 676-4866
 O (360) 483-0508

 greg@gagecre.com
 Tracy@gagecre.com





# 3550 Meridian Street, Suite 6, Bellingham, WA

9,680 Square Feet (not including mezzanine)

(2,280 SF of additional mezzanine (light storage) space above the offices)





# 6 Ceiling Fans Throughout Warehouse



3- Phase, 480 Volts, 400 Amps



3 Gas Heating Units in Warehouse





### Contact

Greg Martineau, CCIM <u>C</u> (360) 820-4645 <u>O</u> (360) 676-4866 greg@gagecre.com



# Office Space Photos









### Contact

Greg Martineau, CCIM <u>C</u> (360) 820-4645 <u>O</u> (360) 676-4866 greg@gagecre.com



One dock high loading door (14') in front of Building



One grade level loading door (14') on side of Building



Two dock high loading doors (10' each) at rear of Building



Lots of exterior space for truck maneuvering

### Contact

Greg Martineau, CCIM <u>C</u> (360) 820-4645 <u>O</u> (360) 676-4866 greg@gagecre.com



## Warehouse Interior Facing Side Grade-Level Door



Warehouse Interior Facing Rear



Mezzanine Facing Rear of Warehouse- Two Dock-High Doors



Warehouse Interior Facing Front



### Contact

Greg Martineau, CCIM <u>C</u> (360) 820-4645 <u>O</u> (360) 676-4866 greg@gagecre.com