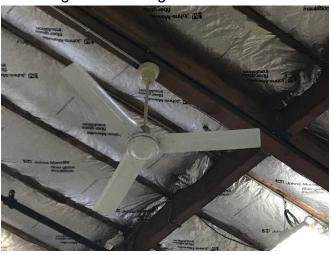

# 6 Ceiling Fans Throughout Warehouse

3- Phase, 480 Volts, 400 Amps

3 Gas Heating Units in Warehouse