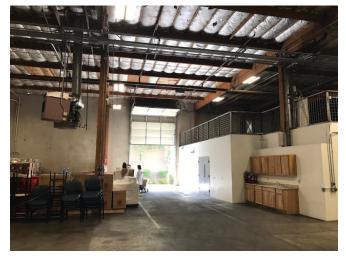

## Warehouse Interior Facing Side Grade-Level Door

Warehouse Interior Facing Rear

Mezzanine Facing Rear of Warehouse- Two Dock-High Doors

Warehouse Interior Facing Front