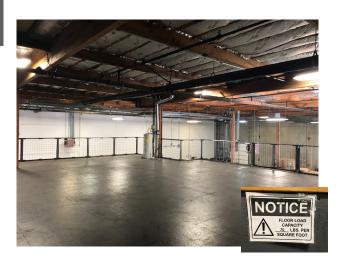

## Warehouse Interior Facing Side Grade-Level Door

Warehouse Interior Facing Rear

Mezzanine Facing Rear of Warehouse- Two Dock-High Doors

Warehouse Interior Facing Front