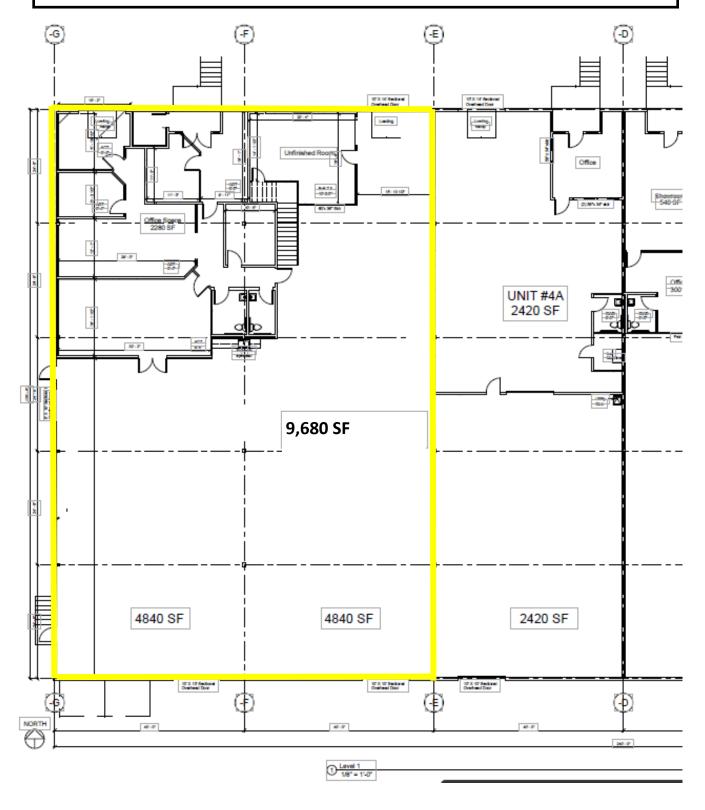

# 3550 Meridian Street, Suite 6, Bellingham, WA

9,680 Square Feet (not including mezzanine)

(2,280 SF of additional mezzanine (light storage) space above the offices)