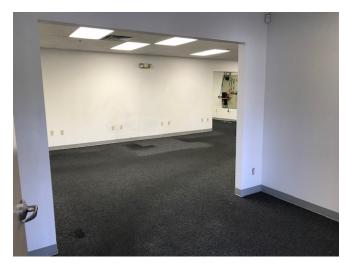

communications: Phones & High Speed Internet.

Fiber is available too

Heated/ Insulated: Yes

Ceiling Height 18' to 24'

Sprinkler System: Yes

Electrical Service: 3-Phase, 480 Volts, 400 Amps

Bonus SF: 2,280 SF Mezzanine



 Greg Martineau, CCIM
 Tracy Carpenter

 C (360) 820-4645
 C (360) 303-2608

 O (360) 676-4866
 O (360) 483-0508

 greg@gagecre.com
 Tracy@gagecre.com





# 3550 Meridian Street, Suite 6, Bellingham, WA

9,680 Square Feet (not including mezzanine)

(2,280 SF of additional mezzanine (light storage) space above the offices)





# 6 Ceiling Fans Throughout Warehouse



3- Phase, 480 Volts, 400 Amps



3 Gas Heating Units in Warehouse





### Contact

Greg Martineau, CCIM <u>C</u> (360) 820-4645 <u>O</u> (360) 676-4866 greg@gagecre.com



# Office Space Photos









### Contact

Greg Martineau, CCIM <u>C</u> (360) 820-4645 <u>O</u> (360) 676-4866 greg@gagecre.com



One dock high loading door (14') in front of Building



One grade level loading door (14') on side of Building



Two dock high loading doors (10' each) at rear of Building



Lots of exterior space for truck maneuvering

### Contact

Greg Martineau, CCIM <u>C</u> (360) 820-4645 <u>O</u> (360) 676-4866 greg@gagecre.com



## Warehouse Interior Facing Side Grade-Level Door



Warehouse Interior Facing Rear



Mezzanine Facing Rear of Warehouse- Two Dock-High Doors



Warehouse Interior Facing Front



### Contact

Greg Martineau, CCIM <u>C</u> (360) 820-4645 <u>O</u> (360) 676-4866 greg@gagecre.com