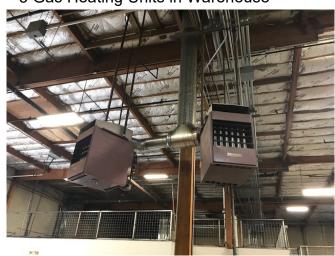

# 6 Ceiling Fans Throughout Warehouse

3- Phase, 480 Volts, 400 Amps

3 Gas Heating Units in Warehouse